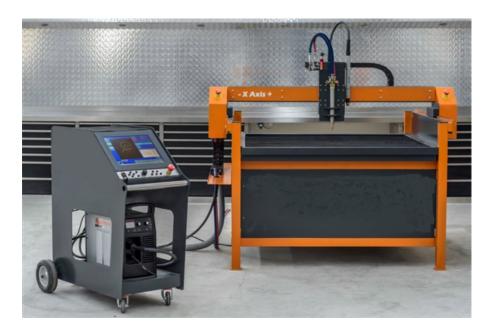

# WestCut CNC Profile Machine 105

- Oversized table for full effectve cutting of 3000mm X 1500mm
- Fully galvanised thickwall hollow section frame with separate cut table
- Hardened Steel Rails and V section bearings for superior longevity
- Dual Y asxis drive system with independent homing
- Rack and pinion drive system with automatic tensioning for backlash free operation
- Slimline ballscrew driven Z-Axis system
- Mulit angle torch clamp for limited bevel cutting
- 4.5 N/m Hybrid stepper motors on Y-Axis, 3.0N/m Hybrid stepper motor on X-Axis
- Auto Job height sensing Z-Axis (top of material)
- Automatic Torch Height Control (THC) with high speed real time digital CNC control
- Laser cross hairs for quick setting of job location
- Double Safety E-Stop switches on each side of machine
- Full control of Hypertherm Powermax power sources through machine interface
- Collision protection breakaway torch holder, with auto shutdown

## **Control Console**

- Trolley Style console on rubber wheels incorporating Power Source storage
- Fully sealed CNC Panel including CNC control computer
- Industrial Dual Core PC running Windows 8 Embeded
- Full real-time CNC control with bespoke Plasma Profile Cutting software
- 15inch Touch Screen Waterproof / Dustproof
- Safety E-Stop switch, with mechanical button pushes for certain functions
- WiFi or RJ45 compatible connectivty
- Remote Assistance, diagnostics and trouble shooting
- Front USB port and Rear USB port
- Full Hypertherm Powermax Power Source control from software with direct connection to CNC controller